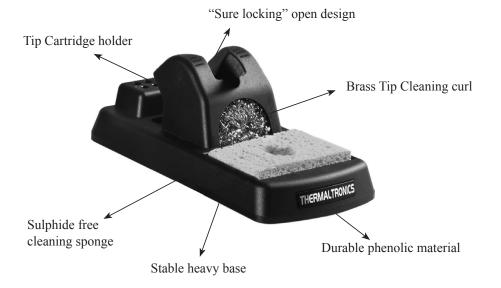

## SHH-5

ESD LEAD FREE FREE

The SHH-5 work stand is manufactured from durable phenolic material; the unique sure lock iron holder has an open design and incorporate two rare earth magnets that ensure the handle is stable and the tip is powered down when inserted.

## **WORKSTAND FEATURES**

- Rare earth magnets power down the tip when handle is placed in cradle.
- ▶ Open cradle design keeps handle stable and cool
- ▶ At the rear of the workstand there are multiple slots for holding tip cartridges
- Simple but powerful design with no additional wiring
- ▶ Heat resistant and ESD safe

### **PACKING LIST**

| SHH-5 | Soldering<br>Handpiece Holder |
|-------|-------------------------------|
| BC-1  | Brass Curls                   |
| SPG-1 | Sulphide Free Sponge          |