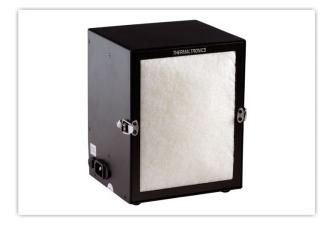

## TMT-FEIOOS

SAFE

The Thermaltronics TMT-FE100S fume extraction unit. takes up minimal benchtop space but is inclusive of a prefilter and a separate HEPA filter, to ensure operator safety. Fan speed can also be adjusted, based on the proximity of the soldering operation or the amount of fumes being generated.

- HEPA filtration ensuring operator safety
- Light & compact, takes up minimal benchtop space
- Adjustable, easy to use fan speed control

## TMT-FEIOOS SPECIFICATIONS

| Input Line        | TMT-FE100S-1 | 100-110 VAC                  |
|-------------------|--------------|------------------------------|
| Voltage:          | TMT-FE100S-2 | 220-240 VAC                  |
| HEPA              | FE-MF100     | 90% at 0.3 micron            |
| Efficiency:       | FE-MF199     | 99% at 0.3 micron (optional) |
| Fan Capacity:     |              | 5.0 m³ / min                 |
| Air Flow:         |              | 50 CFM                       |
| Fuse: TM          | IT-FE100S-1  | 250V 1.0A                    |
| TM                | IT-FE100S-2  | 250V 0.5A                    |
| Size (W x H x D): |              | 166mm x 205mm x 142mm        |
| Weight:           |              | 2 KG                         |