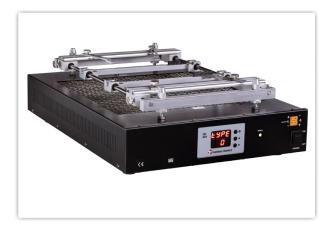

## **TMT-PH600**

SAFE

FREE

The TMT-PH600 uses advanced, intelligent, control technology to accurately regulate the temperature of the infrared board preheater. Three heating modes allow the system to manage both leaded and lead free applications.

- Microprocessor accurately regulates temperature
- Two external temperature sensor probes
- Professional board holder allows 3D adjustments
- Three heating modes to meet different requirements

## TMT-PH600 SPECIFICATIONS

| Input Line<br>Voltage: | TMT-PH600-1 | 100-110 VAC, 2000 Watts |
|------------------------|-------------|-------------------------|
|                        | TMT-PH600-2 | 220-240 VAC, 1500 Watts |
| Temperature Range:     |             | 50°C - 400°C            |
| Heating Area (W x L):  |             | 310mm x 310mm           |
| Heating Method:        |             | Infrared                |
| Fuse:                  | TMT-PH600-1 | 250V 16A                |
|                        | TMT-PH600-2 | 250V 10A                |
| Size (W x H x D):      |             | 520mm x 380mm x 100mm   |
| Weight:                |             | 9 KG                    |
|                        |             |                         |