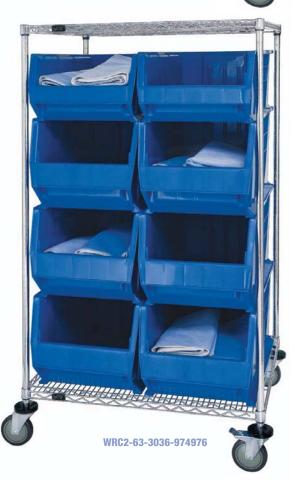

### **Bin Transport Carts**

Modular in design, the Bin Transport Cart provides an integrated system to transfer items. Carts enable you to color code, hold, or transport inventories and supplies. Ideal for use in central supply and laundry. Bins are autoclavable up to 250°F. *Cart Finish:* Chrome

| Bins available in:  Blue Red Yellow                          |                   | (One color per unit) |                                                    |             |  |
|--------------------------------------------------------------|-------------------|----------------------|----------------------------------------------------|-------------|--|
| MODEL<br>No.                                                 | NO. OF<br>Shelves | NO. OF<br>BINS       | BIN DIMENSIONS<br>L" x W" x H"                     | SHIP<br>WGT |  |
| 30"W x 36"L x 69"H - Wire Shelving Unit with HULK Containers |                   |                      |                                                    |             |  |
| WRC2-63-3036-974976                                          | 2                 | 2<br>6               | 29-7/8" x 16-1/2" x 11"<br>29-7/8" x 16-1/2" x 15" | 150 lbs     |  |
| 30"W x 36"L x 42"H - Wire Shelving Unit with HULK Containers |                   |                      |                                                    |             |  |
| WRC2-36-3036-976                                             | 2                 | 4                    | 29-7/8" x 16-1/2" x 15"                            | 88 lbs      |  |