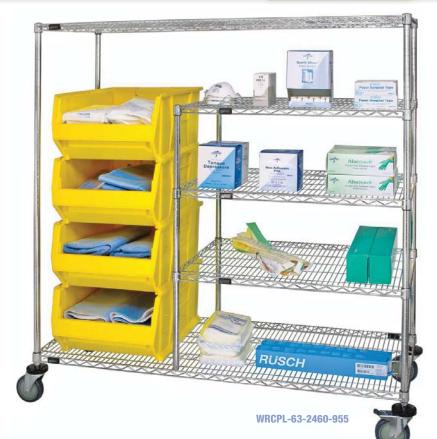

### **Bin Transport Cart**

The combination of bins and modular shelving creates a highly efficient method of visually identifying and transporting multiple items. The large capacity bins allow for color coding and the rotation of inventories. This multi-tasked unit is excellent for a wide variety of applications and transport solutions. *Cart Finish:* Chrome

Each unit consists of:

- 4 63" posts
- 2 54" posts
- 2 24"W x 60"L wire shelves
- 3 24"W x 36"L wire shelves
- 4 5" swivel thermoplastic resin casters, 2 with brakes
- 4 donut bumpers
- 4 QUS955 (23-7/8"L x 18-1/4"W x 12"H)

| Bins available in: Blue | e 📕 Red 🦳 Yellow           | Clear <i>(One cold</i> | (One color per unit) |  |
|-------------------------|----------------------------|------------------------|----------------------|--|
| MODEL<br>NO.            | DIMENSIONS<br>W" x L" x H" | NO. OF<br>BINS         | SHIP<br>WGT          |  |
| WRCPL-63-2460-955       | 24" x 60" x 69"            | 4 QUS955               | 165 lbs              |  |