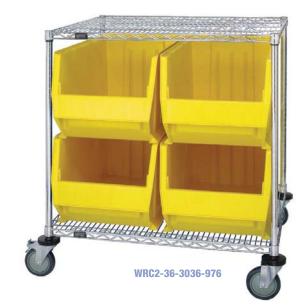

### **Bin Transport Carts**

Modular in design, the Bin Transport Cart provides an integrated system to transfer items. Carts enable you to color code, hold, or transport inventories and supplies. Ideal for use in central supply and laundry. Bins are autoclavable up to 250°F. *Cart Finish:* Chrome

| Bins available in:  Blue Red Yellow                          |                   | (One color per unit) |                                                    |             |  |
|--------------------------------------------------------------|-------------------|----------------------|----------------------------------------------------|-------------|--|
| MODEL<br>No.                                                 | NO. OF<br>Shelves | NO. OF<br>BINS       | BIN DIMENSIONS<br>L" x W" x H"                     | SHIP<br>WGT |  |
| 30"W x 36"L x 69"H - Wire Shelving Unit with HULK Containers |                   |                      |                                                    |             |  |
| WRC2-63-3036-974976                                          | 2                 | 2<br>6               | 29-7/8" x 16-1/2" x 11"<br>29-7/8" x 16-1/2" x 15" | 150 lbs     |  |
| 30"W x 36"L x 42"H - Wire Shelving Unit with HULK Containers |                   |                      |                                                    |             |  |
| WRC2-36-3036-976                                             | 2                 | 4                    | 29-7/8" x 16-1/2" x 15"                            | 88 lbs      |  |