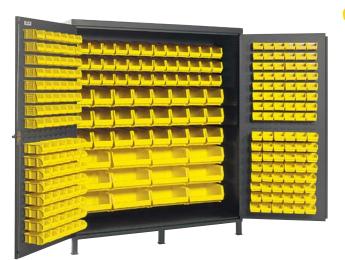

### **QSC-72**

72"W x 24"D x 84"H. Total of 264 bins. Flush Door Model. Ship wt. 1,002 lbs. 96 QUS210, 96 QUS220, 36 QUS230, 24 QUS240 and 12 QUS250.

### **QSC-72S**

72"W x 24"D x 84"H. Total of 212 bins. Flush Door Model. Ship wt. 955 lbs. 96 QUS210, 96 QUS220, 8 QUS240, 12 QUS250 and 3 adjustable shelves.