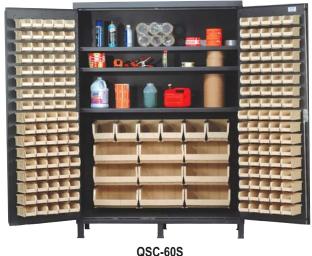

## GRAY OR BEIGE COLOR!

60"W x 24"D x 84"H. Total of 227 bins. Flush Door Model. Ship wt. 860 lbs. 80 QUS210, 90 QUS220, 30 QUS230, 18 QUS240 and 9 QUS250.

60"W x 24"D x 84"H. Total of 185 bins. Flush Door Model. Ship wt. 878 lbs. 80 QUS210, 90 QUS220, 6 QUS240, 9 QUS250 and 3 adjustable shelves.