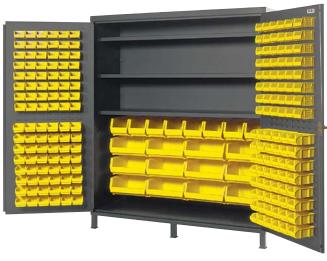

### **QSC-72S**

72"W x 24"D x 84"H. Total of 212 bins. Flush Door Model. Ship wt. 955 lbs. 96 QUS210, 96 QUS220, 8 QUS240, 12 QUS250 and 3 adjustable shelves.