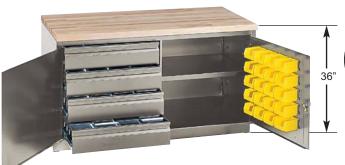

#### QSC-60-BENCH

60"W x 30"D x 36"H Work Bench/Cabinet Combo. Total of 20 bins. Ship wt. 375 lbs. 20 QUS210,1 shelf and 4 drawers. The working surface is covered by a 60"W x 30"D x 2"H maple top for rugged durability.