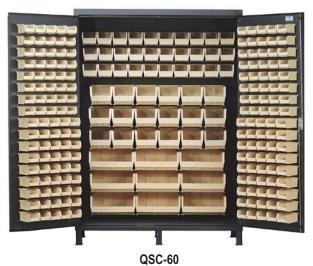

## GRAY OR BEIGE COLOR!

60"W x 24"D x 84"H. Total of 227 bins. Flush Door Model. Ship wt. 860 lbs. 80 QUS210, 90 QUS220, 30 QUS230, 18 QUS240 and 9 QUS250.

60"W x 24"D x 84"H. Total of 185 bins. Flush Door Model. Ship wt. 878 lbs. 80 QUS210, 90 QUS220, 6 QUS240, 9 QUS250 and 3 adjustable shelves.